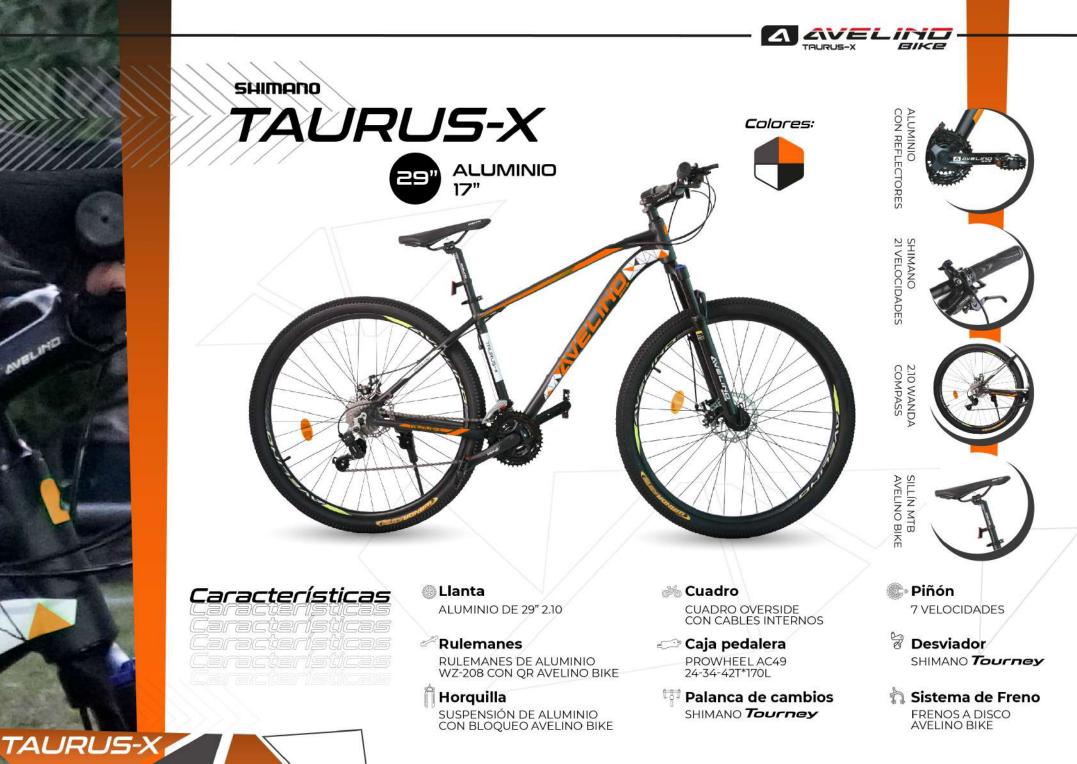

### FX-7000

Llanta ALUMINIO DE 29" 2.10

#### Rulemanes

RULEMANES DE ALUMINIO WZ-208 CON QR AVELINO BIKE

### Horquilla

SUSPENSIÓN DE ALUMINIO CON BLOQUEO AVELINO BIKE Cuadro ALUMINIO

Caja pedalera PROWHEEL AC49 24-34-42T\*170L

> Palanca de cambios SHIMANO *Tourney*

**Piñón** 7 VELOCIDADES

Desviador SHIMANO Tourney