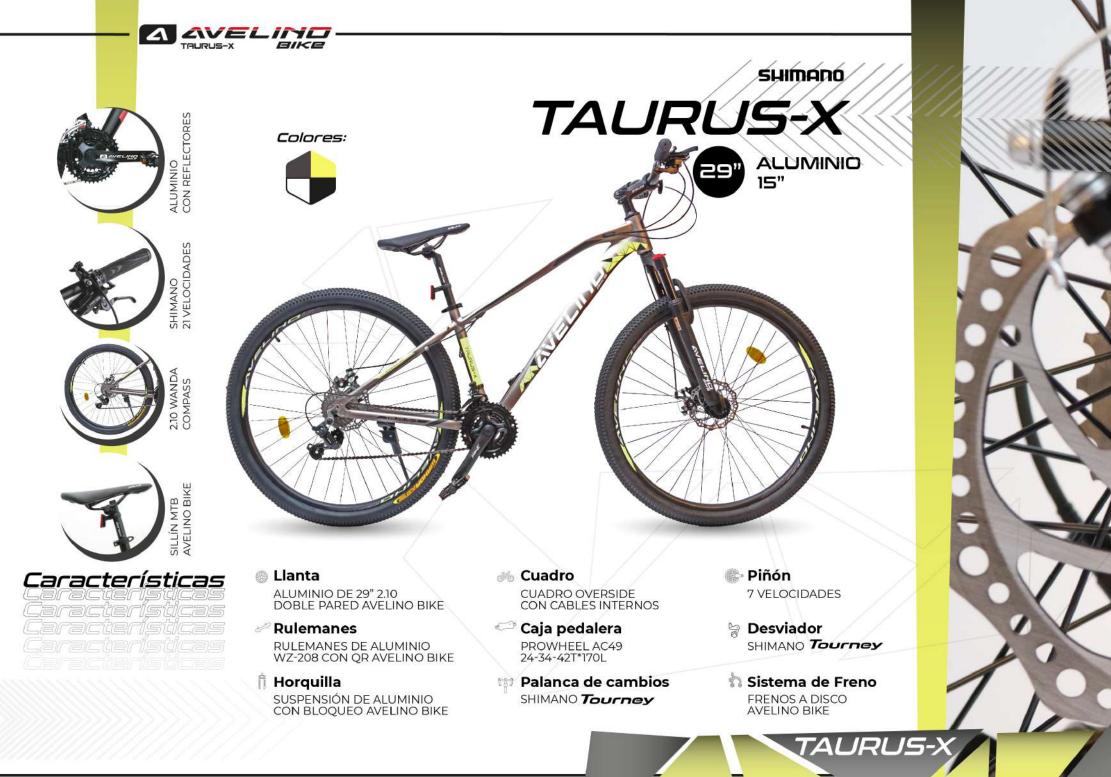

### FX-7000

Llanta ALUMINIO DE 29" 2.10

#### Rulemanes

RULEMANES DE ALUMINIO WZ-208 CON QR AVELINO BIKE

### Horquilla

SUSPENSIÓN DE ALUMINIO CON BLOQUEO AVELINO BIKE Cuadro ALUMINIO

Caja pedalera PROWHEEL AC49 24-34-42T\*170L

> Palanca de cambios SHIMANO *Tourney*

**Piñón** 7 VELOCIDADES

Desviador SHIMANO Tourney