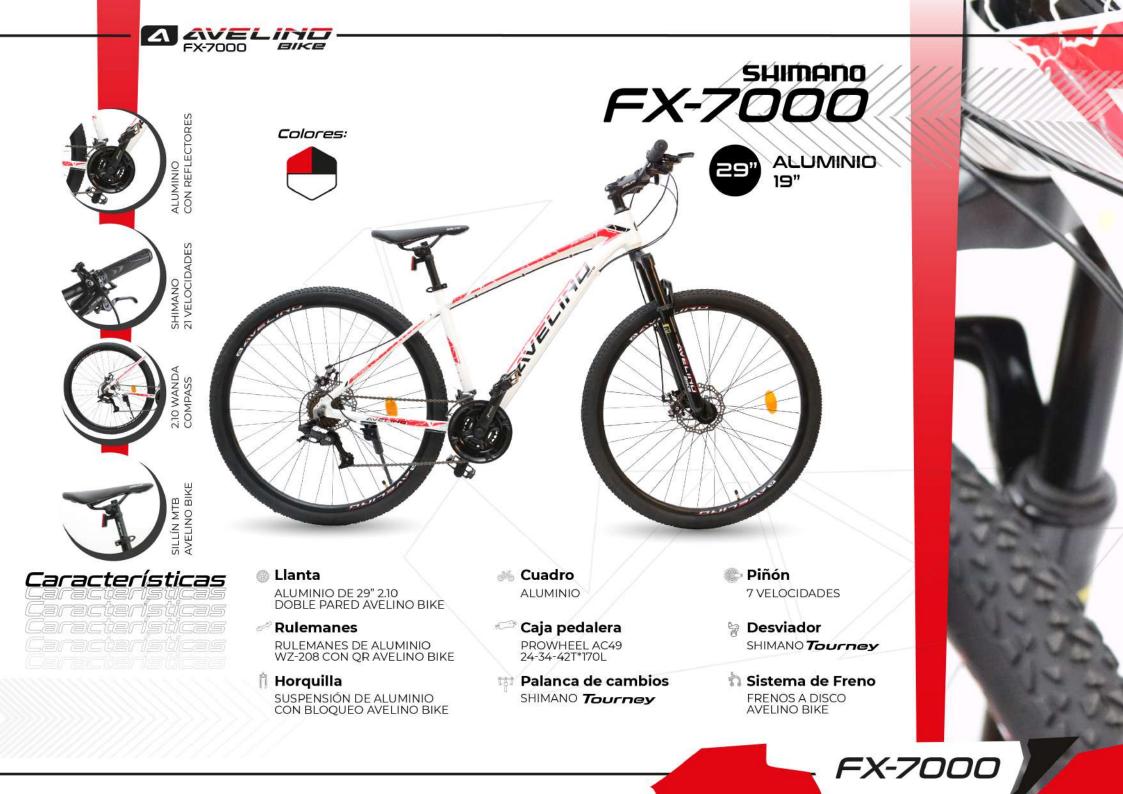

### FX-7000

Llanta ALUMINIO DE 29" 2.10

#### Rulemanes

RULEMANES DE ALUMINIO WZ-208 CON QR AVELINO BIKE

### Horquilla

SUSPENSIÓN DE ALUMINIO CON BLOQUEO AVELINO BIKE Cuadro ALUMINIO

Caja pedalera PROWHEEL AC49 24-34-42T\*170L

> Palanca de cambios SHIMANO *Tourney*

**Piñón** 7 VELOCIDADES

Desviador SHIMANO Tourney