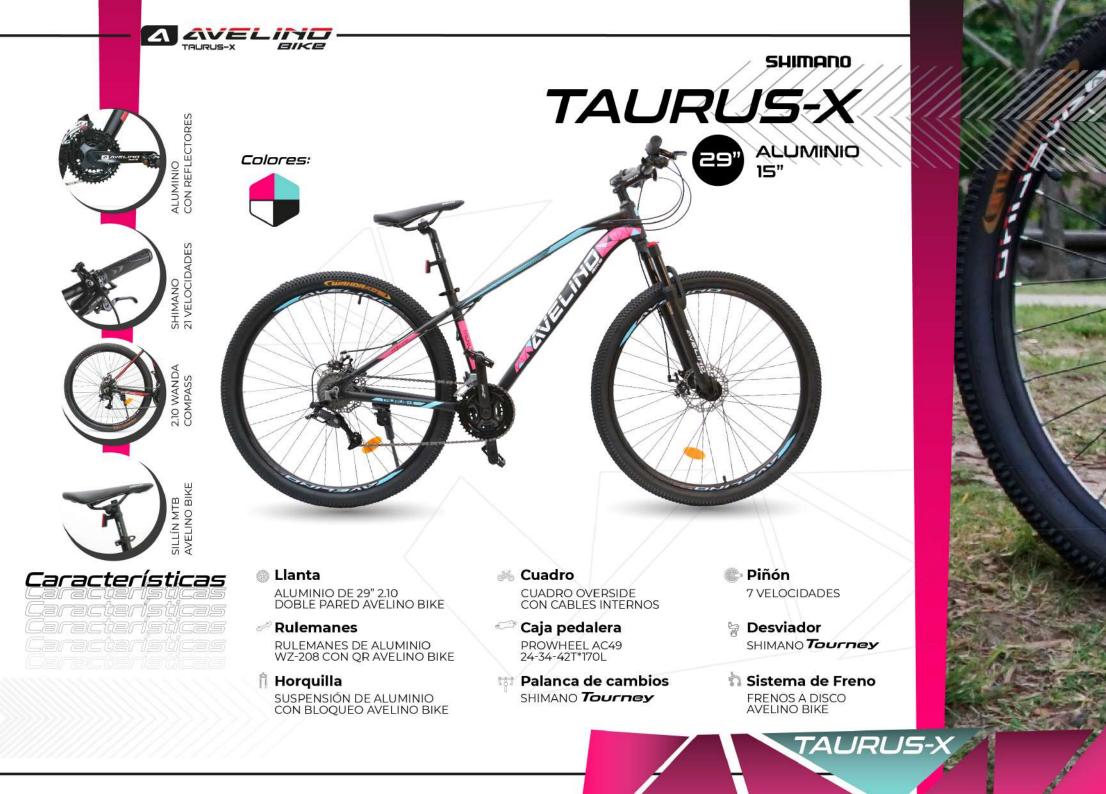

### FX-7000

Llanta ALUMINIO DE 29" 2.10

#### Rulemanes

RULEMANES DE ALUMINIO WZ-208 CON QR AVELINO BIKE

### Horquilla

SUSPENSIÓN DE ALUMINIO CON BLOQUEO AVELINO BIKE Cuadro ALUMINIO

Caja pedalera PROWHEEL AC49 24-34-42T\*170L

> Palanca de cambios SHIMANO *Tourney*

**Piñón** 7 VELOCIDADES

Desviador SHIMANO Tourney