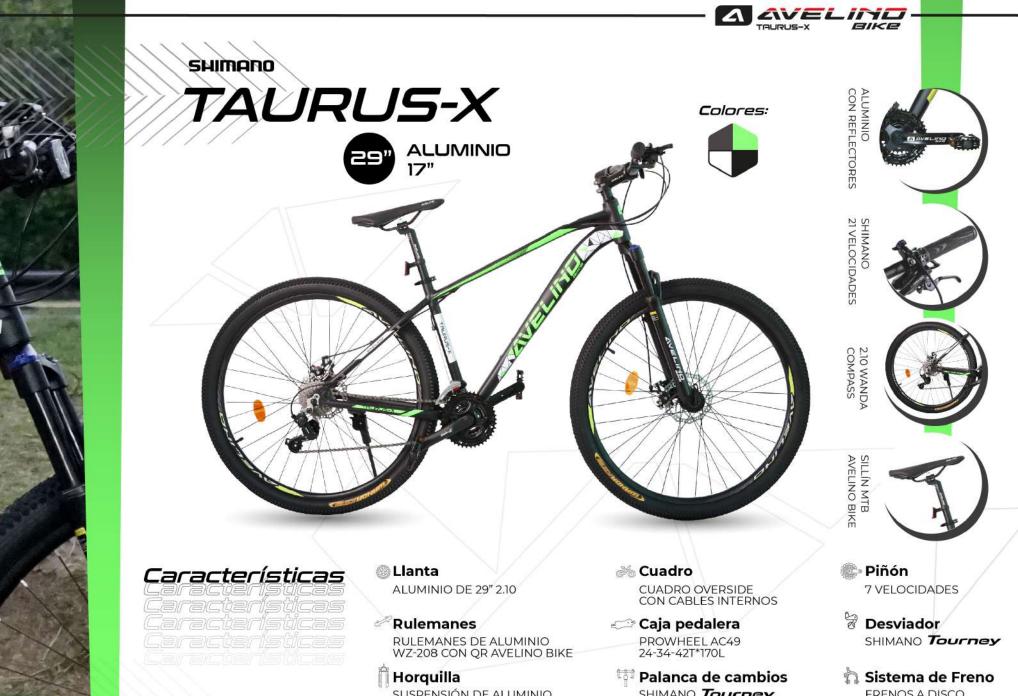

### FX-7000

Llanta ALUMINIO DE 29" 2.10

#### Rulemanes

RULEMANES DE ALUMINIO WZ-208 CON QR AVELINO BIKE

### Horquilla

SUSPENSIÓN DE ALUMINIO CON BLOQUEO AVELINO BIKE Cuadro ALUMINIO

Caja pedalera PROWHEEL AC49 24-34-42T\*170L

> Palanca de cambios SHIMANO *Tourney*

**Piñón** 7 VELOCIDADES

Desviador SHIMANO Tourney