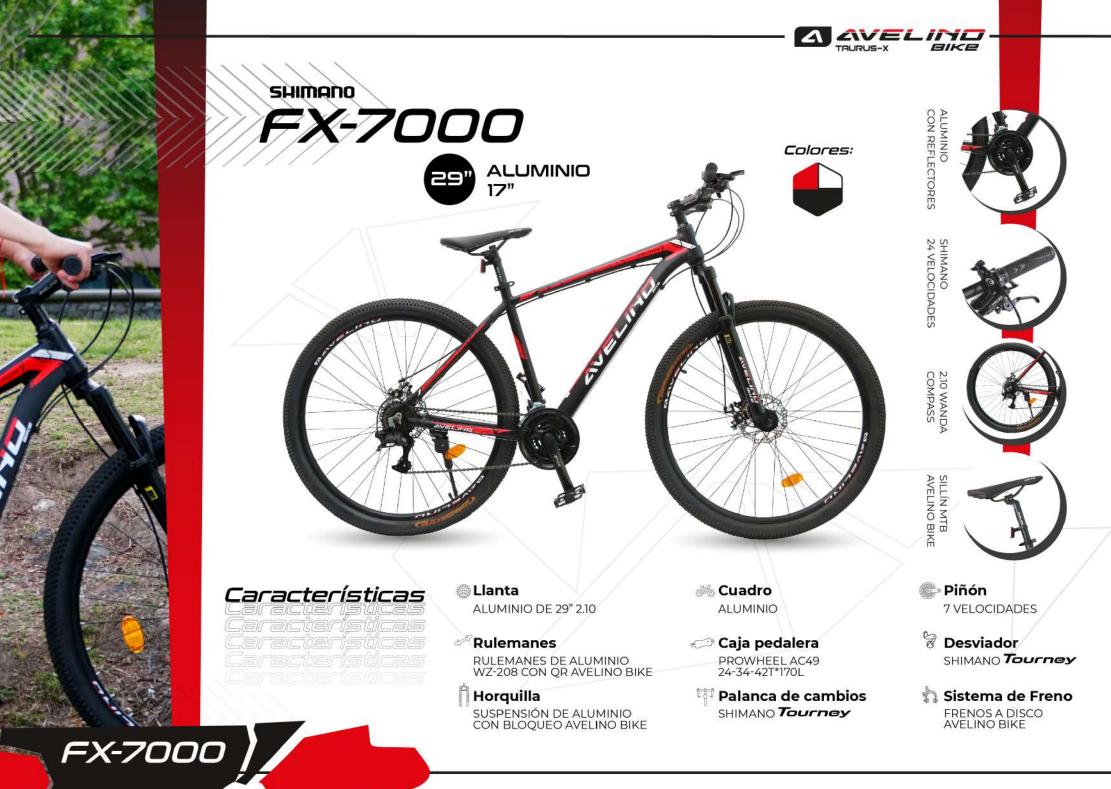

### FX-7000

Llanta ALUMINIO DE 29" 2.10

#### Rulemanes

RULEMANES DE ALUMINIO WZ-208 CON QR AVELINO BIKE

### Horquilla

SUSPENSIÓN DE ALUMINIO CON BLOQUEO AVELINO BIKE Cuadro ALUMINIO

Caja pedalera PROWHEEL AC49 24-34-42T\*170L

> Palanca de cambios SHIMANO *Tourney*

**Piñón** 7 VELOCIDADES

Desviador SHIMANO Tourney